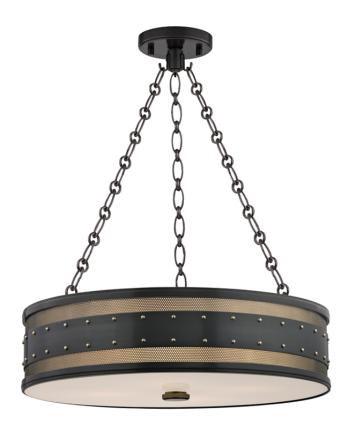

# GAINES 2222-AOB

## FINISHES

AGED BRASS/OLD BRONZE Coastal Suitable Finish (EPM): No

## DIMENSIONS

Height: 5.75" Width/Diameter: 22" Minimum Height: 16.5" Maximum Height: 48.5" Canopy/Backplate: 5.5" Hanging Type: 54" Chain Product Weight: 11lb Canopy/Backplate Shape: Round Sloped Ceiling Compatible: No Living Finish: No Uplight Only: No

### Shade

Shade 1: Glass Shade 1 Finish: Clear Etched Shade 1 Bottom L/W: 0" / 21.5" Replacement Glass Item #(s): DIF-002222