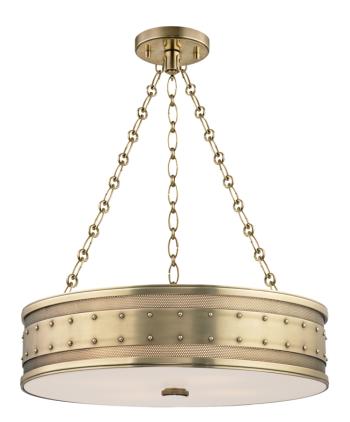

# GAINES 2222-AGB

## DIMENSIONS

Height: 5.75" Width/Diameter: 22" Minimum Height: 16.5" Maximum Height: 48.5" Canopy/Backplate: 5.5" Hanging Type: 54" Chain Product Weight: 11lb Canopy/Backplate Shape: Round Sloped Ceiling Compatible: No Living Finish: No Uplight Only: No

#### Shade

Shade 1: Glass Shade 1 Finish: Clear Etched Shade 1 Bottom L/W: 0" / 21.5" Replacement Glass Item #(s): DIF-002222