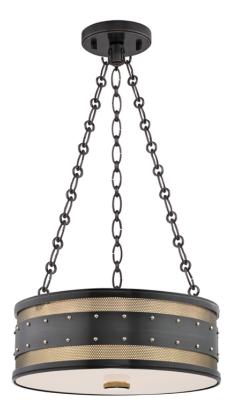

# GAINES 2216-AOB

# FINISHES

AGED BRASS/OLD BRONZE Coastal Suitable Finish (EPM): No

# DIMENSIONS

Height: 5.75" Width/Diameter: 16" Minimum Height: 16.5" Maximum Height: 48.5" Canopy/Backplate: 5.5" Hanging Type: 54" Chain Product Weight: 8lb Canopy/Backplate Shape: Round Sloped Ceiling Compatible: No Living Finish: No Uplight Only: No

#### Shade

Shade 1: Glass Shade 1 Finish: Clear Etched Shade 1 Bottom L/W: 0" / 15" Replacement Glass Item #(s): DIF-002206