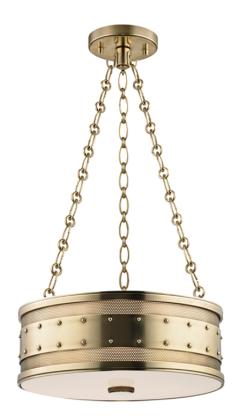

# **GAINES**

#### 2216-AGB

## **FINISHES**

#### AGED BRASS

Coastal Suitable Finish (EPM): No

## **DIMENSIONS**

Height: 5.75"
Width/Diameter: 16"
Minimum Height: 16.5"
Maximum Height: 48.5"
Canopy/Backplate: 5.5"
Hanging Type: 54" Chain
Product Weight: 8lb

Canopy/Backplate Shape: Round Sloped Ceiling Compatible: No

#### Shade

Shade 1: Glass

Shade 1 Finish: Clear Etched Shade 1 Bottom L/W: 0" / 15"

Replacement Glass Item #(s): DIF-002206