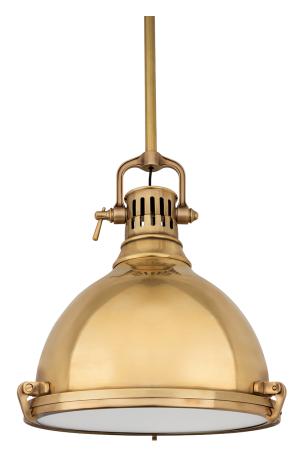

# PELHAM 2212-AGB

# FINISHES

AGED BRASS Coastal Suitable Finish (EPM): No

## DIMENSIONS

Height: 16.75" Width/Diameter: 14" Minimum Height: 25" Maximum Height: 73" Canopy/Backplate: 6" Hanging Type: 1-6" / 1-12" / 2-18" Stems Product Weight: 9lb Canopy/Backplate Shape: Round Sloped Ceiling Compatible: No Living Finish: No Uplight Only: No

#### Shade

Shade 1: Brass Shade 1 Finish: Clear Etched Shade 1 Top Width: 4.25" Shade 1 Bottom L/W: 0" / 14.25" Shade 1 Height: 9.25" Replacement Glass Item #(s): SHD-002212-AGB