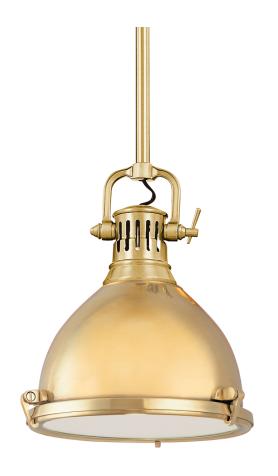

# **PELHAM**

#### 2211-AGB

## **FINISHES**

#### AGED BRASS

Coastal Suitable Finish (EPM): No

## **DIMENSIONS**

Height: 12"

Width/Diameter: 10.5" Minimum Height: 20" Maximum Height: 68" Canopy/Backplate: 6"

Hanging Type: 1-3" / 1-6" / 1-12" / 2-18" Stems

Product Weight: 6lb

Canopy/Backplate Shape: Round Sloped Ceiling Compatible: No

#### Shade

Shade 1: Brass

Shade 1 Finish: Clear Etched Shade 1 Top Width: 2.75" Shade 1 Bottom L/W: 0" / 10.5"

Shade 1 Height: 6.5"

Replacement Glass Item #(s): SHD-002211-AGB