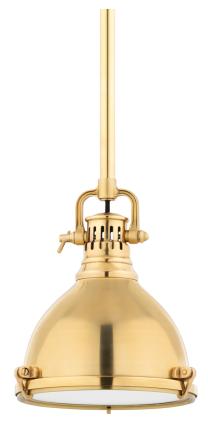

# PELHAM 2210-AGB

# **FINISHES**

AGED BRASS Coastal Suitable Finish (EPM): No

## DIMENSIONS

Height: 8.75" Width/Diameter: 8" Minimum Height: 16" Maximum Height: 64" Canopy/Backplate: 6" Product Weight: 4lb Canopy/Backplate Shape: Round Sloped Ceiling Compatible: No Living Finish: No Uplight Only: No

#### Shade

Shade 1: Brass Shade 1 Finish: Clear Etched Shade 1 Top Width: 2.25" Shade 1 Bottom L/W: 0" / 7.5" Shade 1 Height: 4.75" Replacement Glass Item #(s): SHD-002209-AGB