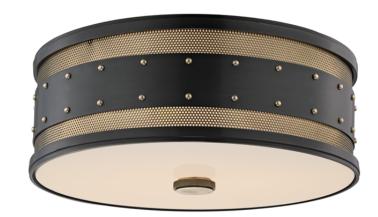

# GAINES 2206-AOB

## FINISHES

AGED BRASS/OLD BRONZE Coastal Suitable Finish (EPM): No

## DIMENSIONS

Height: **5.5**" Width/Diameter: **16**" Canopy/Backplate: **16**" Product Weight: **6lb** Canopy/Backplate Shape: **Round** Sloped Ceiling Compatible: **No** Living Finish: **No** Uplight Only: **No** 

#### Shade

Shade 1: Glass Shade 1 Finish: Clear Etched Replacement Glass Item #(s): DIF-002206