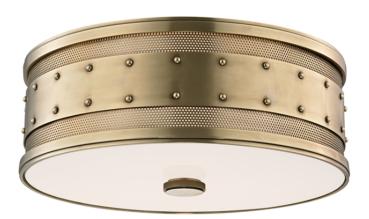

# **GAINES**

### 2206-AGB

### AGED BRASS

Coastal Suitable Finish (EPM): No

# **DIMENSIONS**

Height: 5.5" Width/Diameter: 16" Canopy/Backplate: 16" Product Weight: 6lb

Canopy/Backplate Shape: Round Sloped Ceiling Compatible: No

Living Finish: No Uplight Only: No

## Shade

Shade 1: Glass

Shade 1 Finish: Clear Etched

Replacement Glass Item #(s): DIF-002206