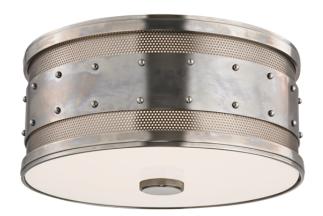

# **GAINES**

### 2202-HN

### HISTORIC NICKEL

Coastal Suitable Finish (EPM): No

# **DIMENSIONS**

Height: 5.5" Width/Diameter: 12" Canopy/Backplate: 12" Product Weight: 5lb

Canopy/Backplate Shape: Round Sloped Ceiling Compatible: No

Living Finish: No Uplight Only: No

## Shade

Shade 1: Glass

Shade 1 Finish: Clear Etched Shade 1 Bottom L/W: 0" / 11.75"

Replacement Glass Item #(s): DIF-002202