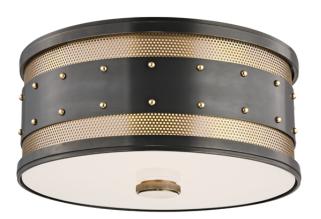

# **GAINES**

#### 2202-AOB

#### AGED BRASS/OLD BRONZE

Coastal Suitable Finish (EPM): No

## **DIMENSIONS**

Height: 5.5" Width/Diameter: 12" Canopy/Backplate: 12" Product Weight: 5lb

Canopy/Backplate Shape: Round Sloped Ceiling Compatible: No

Living Finish: No Uplight Only: No

#### Shade

Shade 1: Glass

Shade 1 Finish: Clear Etched Shade 1 Bottom L/W: 0" / 11.75"

Replacement Glass Item #(s): DIF-002202