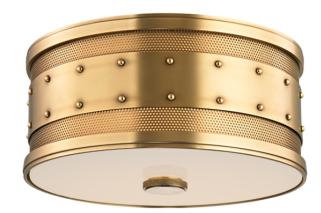

# GAINES 2202-AGB

## FINISHES

AGED BRASS Coastal Suitable Finish (EPM): No

## DIMENSIONS

Height: 5.5" Width/Diameter: 12" Canopy/Backplate: 12" Product Weight: 5lb Canopy/Backplate Shape: Round Sloped Ceiling Compatible: No Living Finish: No Uplight Only: No

## Shade 1: Glass

Shade 1 Finish: Clear Etched Shade 1 Bottom L/W: 0" / 11.75" Replacement Glass Item #(s): DIF-002202