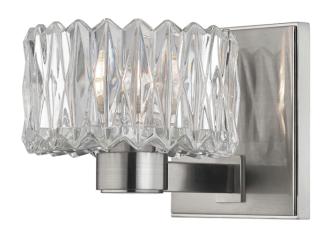

# **ANSON**

## 2171-SN

#### SATIN NICKEL

Coastal Suitable Finish (EPM): No

# **DIMENSIONS**

Height: 5"

Width/Diameter: 5.5" Product Weight: 2lb

Extension: 7"

Canopy/Backplate Shape: Rectangle Sloped Ceiling Compatible: No

Living Finish: No Uplight Only: Yes

## Shade

Shade 1: Glass

Shade 1 Top Width: 5.25" Shade 1 Bottom L/W: 0" / 5.25"

Shade 1 Height: 3"

Replacement Glass Item #(s): GLS-002171