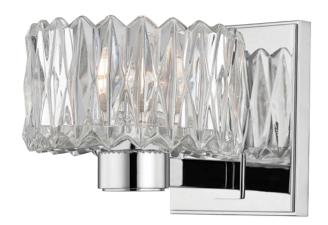

### POLISHED CHROME

Coastal Suitable Finish (EPM): No

# **DIMENSIONS**

Height: 5"

Width/Diameter: 5.5" Product Weight: 2lb Extension: 7" Top to Center: 2.75"

Canopy/Backplate Shape: Rectangle Sloped Ceiling Compatible: No

Living Finish: No Uplight Only: Yes

# Shade

Shade 1: Glass

Shade 1 Top Width: 5.25" Shade 1 Bottom L/W: 0" / 5.25"

Shade 1 Height: 3"

Replacement Glass Item #(s): GLS-002171