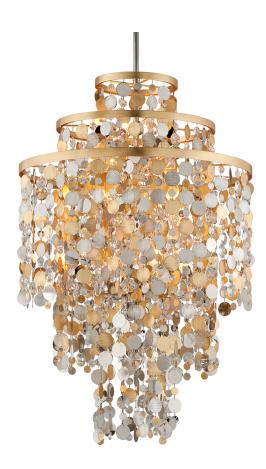

# **AMBROSIA**

215-711

# **DIMENSIONS**

Height: 50.25"
Width/Diameter: 32"
Minimum Height: 55.75"
Maximum Height: 142.25"
Canopy/Backplate: 6"
Product Weight: 65.04lb

Canopy/Backplate Shape: Round Sloped Ceiling Compatible: No