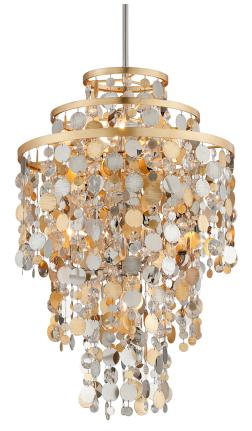

## DIMENSIONS

Height: 37.5" Width/Diameter: 24" Minimum Height: 42.75" Maximum Height: 129.25" Canopy/Backplate: 5" Product Weight: 36.38lb Canopy/Backplate Shape: Round Sloped Ceiling Compatible: No Living Finish: No Uplight Only: No

## Shade

ELECTRICAL

Bulb 1 Bulb Included: No Socket: E12 Candelabra Base Max Wattage: 60 Bulb Quantity: 7 Bulb Included: No Dimmer Type: Incandescent Gem Box Required (2"x3"): No Dark Sky: No