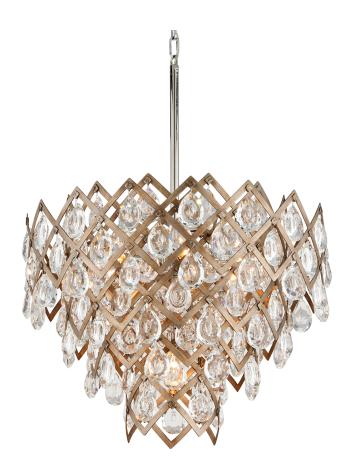

# **TIARA**

### 214-47

# **DIMENSIONS**

Height: 21.75"

Width/Diameter: 25.75" Minimum Height: 25" Maximum Height: 107.25" Canopy/Backplate: 8.25" Product Weight: 50.71lb

Canopy/Backplate Shape: Round Sloped Ceiling Compatible: No