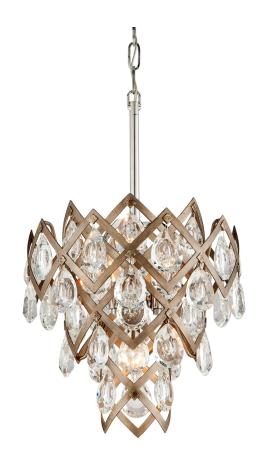

# **TIARA**

## 214-44

## VIENNA BRONZE

Coastal Suitable Finish (EPM): No

# **DIMENSIONS**

Height: 18.25"

Width/Diameter: 14.75" Minimum Height: 21.25" Maximum Height: 97.5" Canopy/Backplate: 6.5" Product Weight: 19.84lb

Canopy/Backplate Shape: Round Sloped Ceiling Compatible: No