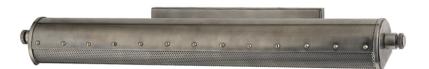

### **DIMENSIONS**

Height: 3.25" Width/Diameter: 25.5" Product Weight: 9lb Extension: 8" Top to Center: 1.75"

Canopy/Backplate Shape: Rectangle Sloped Ceiling Compatible: No

Living Finish: No Uplight Only: Yes