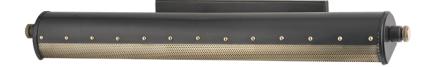

# GAINES 2126-AOB

## **FINISHES**

AGED BRASS/OLD BRONZE Coastal Suitable Finish (EPM): No

## DIMENSIONS

Height: 3.25" Width/Diameter: 25.5" Product Weight: 9lb Extension: 8" Top to Center: 1.75" Canopy/Backplate Shape: Rectangle Sloped Ceiling Compatible: No Living Finish: No Uplight Only: Yes