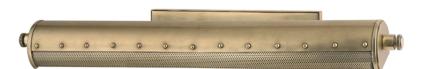

# **GAINES**

## 2126-AGB

#### AGED BRASS

Coastal Suitable Finish (EPM): No

## **DIMENSIONS**

Height: 3.25"
Width/Diameter: 25.5"
Product Weight: 9lb
Extension: 8"
Top to Center: 1.75"

Canopy/Backplate Shape: Rectangle

Sloped Ceiling Compatible: No

Living Finish: No Uplight Only: Yes