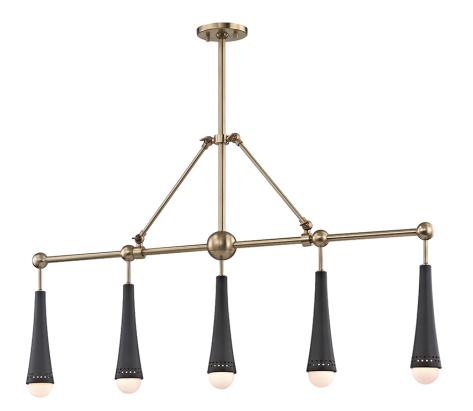

# **TUPELO**

# 2125-AGB

# **DIMENSIONS**

Height: 24.5" Width/Diameter: 2.75" Length: 42.25" Minimum Height: 26.75" Maximum Height: 83.75" Canopy/Backplate: 4.75"

Hanging Type: 1-3" / 1-6" / 1-12" / 2-18" Stems

Product Weight: 14lb

Canopy/Backplate Shape: Round Sloped Ceiling Compatible: No

Living Finish: No Uplight Only: No

# Shade

Shade 1: Glass

Shade 1 Finish: Opal Matte Shade 1 Top Width: 2.25" Shade 1 Bottom L/W: 0" / 2.25"

Shade 1 Height: 2.25"

Replacement Glass Item #(s): GLS-007000-AGB