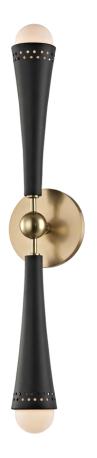

# **TUPELO**

2122-AGB

#### AGED BRASS

Coastal Suitable Finish (EPM): No

## **DIMENSIONS**

Height: 23"

Width/Diameter: 4.75" Canopy/Backplate: 4.75" Product Weight: 2lb Extension: 3.5" Top to Center: 11.5"

Canopy/Backplate Shape: Round Sloped Ceiling Compatible: No

Living Finish: No Uplight Only: No

#### Shade

Shade 1: Glass

Shade 1 Finish: Opal Matte Shade 1 Top Width: 2.25" Shade 1 Bottom L/W: 0" / 2.25"

Shade 1 Height: 2.25"

Replacement Glass Item #(s): GLS-007000-AGB