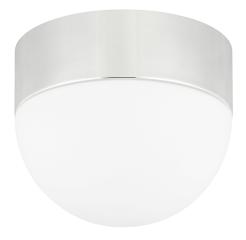

# **ADAMS** 2110-PN

## **FINISHES**

POLISHED NICKEL Coastal Suitable Finish (EPM): No

## DIMENSIONS

Height: 8" Width/Diameter: 10" Canopy/Backplate: 10" Product Weight: 6lb Canopy/Backplate Shape: Round Sloped Ceiling Compatible: No Living Finish: No Uplight Only: No

## Shade 1: Glass

Shade 1 Top Width: 8.8" Shade 1 Bottom L/W: 0" / 8.8" Shade 1 Height: 5"