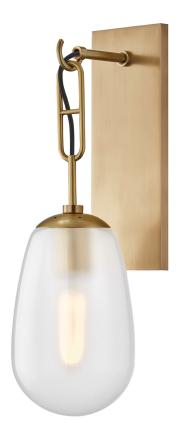

# **BRUCKNER**

### 2101-AGB

#### AGED BRASS

Coastal Suitable Finish (EPM): No

# **DIMENSIONS**

Height: 19.25" Width/Diameter: 6" Product Weight: 5.98lb Extension: 7.5"

Top to Center: 6.75"

Canopy/Backplate Shape: Rectangle Sloped Ceiling Compatible: No

Living Finish: No Uplight Only: No

### Shade

Shade 1: Glass

Shade 1 Top Width: 2.76" Shade 1 Bottom L/W: 0" / 5.91"

Shade 1 Height: 9.29"

Replacement Glass Item #(s): GLS-002101