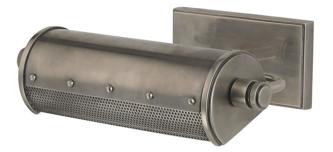

# **GAINES**

### 2100-HN

### HISTORIC NICKEL

Coastal Suitable Finish (EPM): No

# **DIMENSIONS**

Height: 3.25"
Width/Diameter: 11"
Product Weight: 3lb
Extension: 8"
Ten to Contor: 1 75"

Top to Center: 1.75"

Canopy/Backplate Shape: Rectangle Sloped Ceiling Compatible: No

Living Finish: No Uplight Only: Yes