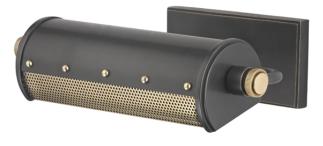

# GAINES 2100-AOB

## FINISHES

AGED BRASS/OLD BRONZE Coastal Suitable Finish (EPM): No

## DIMENSIONS

Height: 3.25" Width/Diameter: 11" Product Weight: 3lb Extension: 8" Top to Center: 1.75" Canopy/Backplate Shape: Rectangle Sloped Ceiling Compatible: No Living Finish: No Uplight Only: Yes