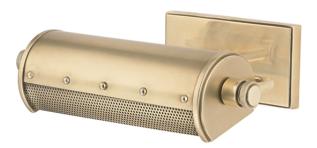

# **GAINES**

## 2100-AGB

#### AGED BRASS

Coastal Suitable Finish (EPM): No

## **DIMENSIONS**

Height: 3.25" Width/Diameter: 11" Product Weight: 3lb Extension: 8"

Top to Center: 1.75"

Canopy/Backplate Shape: Rectangle Sloped Ceiling Compatible: No

Living Finish: No Uplight Only: Yes