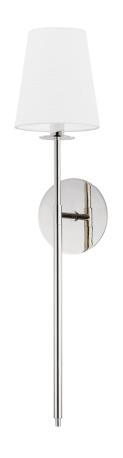

# **NIAGARA**

2061-PN

#### POLISHED NICKEL

Coastal Suitable Finish (EPM): No

# **DIMENSIONS**

Height: 27.5" Width/Diameter: 6" Canopy/Backplate: 5.5" Product Weight: 2.9lb Extension: 6.5" Top to Center: 12.5"

Canopy/Backplate Shape: Round Sloped Ceiling Compatible: No

Living Finish: No Uplight Only: No

#### Shade

Shade 1 Bottom L/W: 0" / 6"