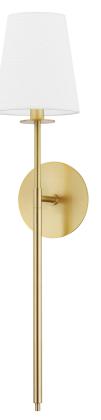

## NIAGARA 2061-AGB

### FINISHES

AGED BRASS Coastal Suitable Finish (EPM): No

#### DIMENSIONS

Height: 27.5" Width/Diameter: 6" Canopy/Backplate: 5.5" Product Weight: 2.9lb Extension: 6.5" Top to Center: 12.5" Canopy/Backplate Shape: Round Sloped Ceiling Compatible: No Living Finish: No Uplight Only: No

#### Shade

Shade 1 Bottom L/W: 0" / 6"