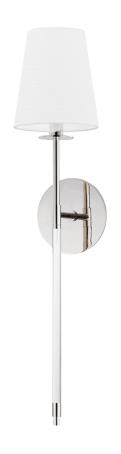

# **NIAGARA**

2041-PN

#### POLISHED NICKEL

Coastal Suitable Finish (EPM): No

# **DIMENSIONS**

Height: 27.5" Width/Diameter: 6" Canopy/Backplate: 5.5" Product Weight: 3.1lb Extension: 6.5" Top to Center: 12.5"

Canopy/Backplate Shape: Round Sloped Ceiling Compatible: No

Living Finish: No Uplight Only: No

#### Shade

Shade 1: Crystal

Shade 1 Bottom L/W: 0" / 6"

Shade 2: Linen