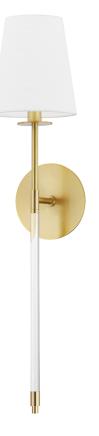

# NIAGARA 2041-AGB

# FINISHES

AGED BRASS Coastal Suitable Finish (EPM): No

### DIMENSIONS

Height: 27.5" Width/Diameter: 6" Canopy/Backplate: 5.5" Product Weight: 3.1lb Extension: 6.5" Top to Center: 12.5" Canopy/Backplate Shape: Round Sloped Ceiling Compatible: No Living Finish: No Uplight Only: No

#### Shade

Shade 1: Crystal Shade 1 Bottom L/W: 0" / 6" Shade 2: Linen