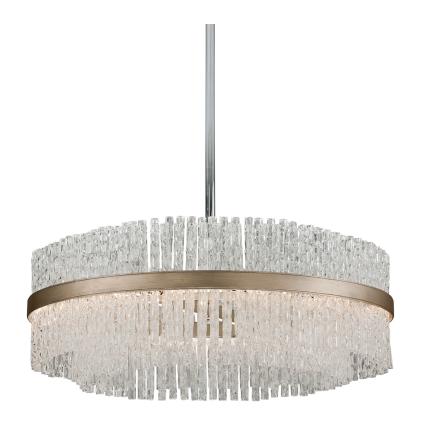

# **CHIME**

204-48

# SILVER LEAF w/ STAINLESS STEEL

Coastal Suitable Finish (EPM): No

### **DIMENSIONS**

Height: 14"

Width/Diameter: 36.5" Minimum Height: 16.75" Maximum Height: 58.75" Canopy/Backplate: 6.5"

Hanging Type: 1-6" / 2-12" / 1-18" Stems

Product Weight: 88lb

Canopy/Backplate Shape: Round Sloped Ceiling Compatible: No