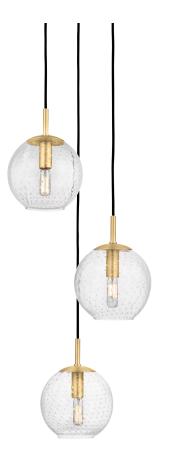

# ROUSSEAU 2033-AGB-CL

## FINISHES

AGED BRASS Coastal Suitable Finish (EPM): No

### DIMENSIONS

Height: 7.75" Width/Diameter: 13.5" Minimum Height: 32" Maximum Height: 134.5" Canopy/Backplate: 11" Hanging Type: 66" Fabric Covered Cord Product Weight: 16lb Canopy/Backplate Shape: Round Sloped Ceiling Compatible: No Living Finish: No Uplight Only: No

#### Shade

Shade 1: Glass Shade 1 Top Width: 7" Shade 1 Bottom L/W: 0" / 7" Shade 1 Height: 6" Replacement Glass Item #(s): GLS-002007-CL