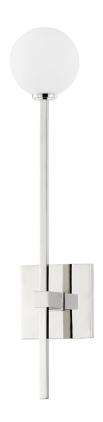

# **PELLAR**

1961-PN

#### **DIMENSIONS**

Height: 22.5" Width/Diameter: 4.5" Product Weight: 2lb Extension: 5" Top to Center: 16.5"

Canopy/Backplate Shape: Square Sloped Ceiling Compatible: No

Living Finish: No Uplight Only: No

#### Shade

Shade 1 Top Width: 4.5" Shade 1 Bottom L/W: 0" / 4.5" Shade 1 Height: 4.5"