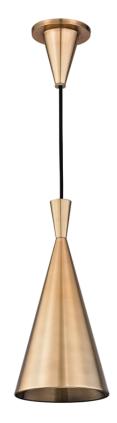

# FINISHES

AGED BRASS Coastal Suitable Finish (EPM): No

## DIMENSIONS

Height: 13.75" Width/Diameter: 6.5" Minimum Height: 19.25" Maximum Height: 114" Canopy/Backplate: 4.5" Hanging Type: 96" Fabric Covered Cord Product Weight: 3lb Canopy/Backplate Shape: Round Sloped Ceiling Compatible: No Living Finish: No Uplight Only: No

#### Shade

Shade 1: Steel Shade 1 Top Width: 0.75" Shade 1 Bottom L/W: 0" / 6.5" Shade 1 Height: 11"