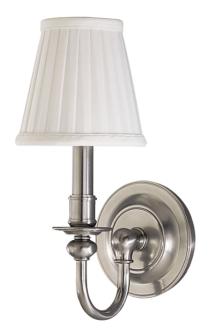

# **BEEKMAN**

1901-SN

#### SATIN NICKEL

Coastal Suitable Finish (EPM): No

### **DIMENSIONS**

Height: 12"
Width/Diameter: 5"
Canopy/Backplate: 4.75"
Product Weight: 3lb
Extension: 7.25"
Top to Center: 10.25"

Canopy/Backplate Shape: Round Sloped Ceiling Compatible: No

Living Finish: No Uplight Only: Yes

#### Shade

Shade 1: Faux Silk Shade 1 Top Width: 3" Shade 1 Bottom L/W: 0" / 5"

Shade 1 Height: 5"

Replacement Glass Item #(s): SHD-002121