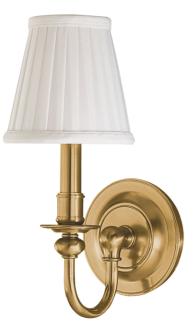

# BEEKMAN

1901-AGB

## FINISHES

AGED BRASS Coastal Suitable Finish (EPM): No

## DIMENSIONS

Height: 12" Width/Diameter: 5" Canopy/Backplate: 4.75" Product Weight: 3lb Extension: 7.25" Top to Center: 10.25" Canopy/Backplate Shape: Round Sloped Ceiling Compatible: No Living Finish: No Uplight Only: Yes

#### Shade

Shade 1: Faux Silk Shade 1 Top Width: 3" Shade 1 Bottom L/W: 0" / 5" Shade 1 Height: 5" Replacement Glass Item #(s): SHD-002121