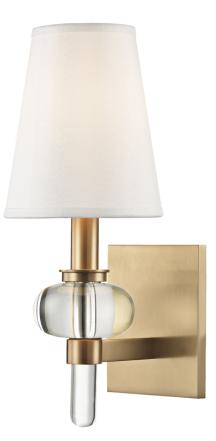

# FINISHES

AGED BRASS Coastal Suitable Finish (EPM): No

#### DIMENSIONS

Height: 14" Width/Diameter: 5.5" Product Weight: 3lb Extension: 6.875" Top to Center: 10.5" Canopy/Backplate Shape: Rectangle Sloped Ceiling Compatible: No Living Finish: No Uplight Only: No

## Shade

Shade 1: Silk Shade 1 Top Width: 3.5" Shade 1 Bottom L/W: 0" / 5.5" Shade 1 Height: 6.5" Replacement Glass Item #(s): SHD-001900

#### ELECTRICAL

Bulb 1

Bulb Included: No Socket: E12 Candelabra Base Bulb Type: B11 Max Wattage: 60 Bulb Quantity: 1 Bulb Included: No Wire Length: 7" Switch Type: N/A Gem Box Required (2"x3"): No Dark Sky: No