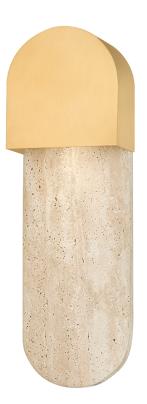

# **HOBART**

#### 1851-AGB

\*Due to the one-of-a-kind nature of the medium, exact colors and patterns may vary slightly from the image shown.

#### AGED BRASS

Coastal Suitable Finish (EPM): No

## **DIMENSIONS**

Height: 16"

Width/Diameter: 5.25" Product Weight: 5.73lb Extension: 3.25" Top to Center: 2.5"

Canopy/Backplate Shape: Rectangle Sloped Ceiling Compatible: No

Living Finish: No Uplight Only: Yes