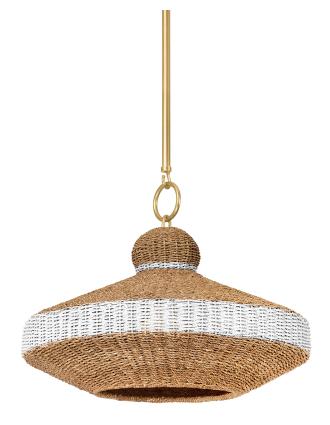

# BETHEL 1820-VGL

\*Due to the one-of-a-kind nature of the medium, exact colors and patterns may vary slightly from the image shown.

## FINISHES

VINTAGE GOLD LEAF Coastal Suitable Finish (EPM): No

### DIMENSIONS

Height: 17.75" Width/Diameter: 20.75" Minimum Height: 20.75" Maximum Height: 74.75" Canopy/Backplate: 5.5" Hanging Type: 1-3" / 1-6" / 1-12" / 2-18" Stems Product Weight: 12lb Canopy/Backplate Shape: Round Sloped Ceiling Compatible: No Living Finish: No Uplight Only: No

#### Shade

Shade 1 Bottom L/W: 0" / 20.75" Shade 1 Height: 12"