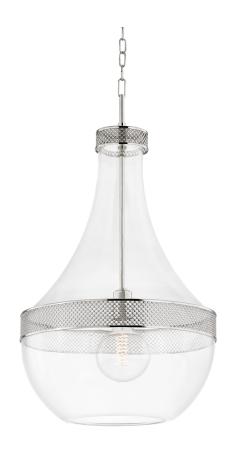

# **HAGEN**

## 1817-PN

## POLISHED NICKEL

Coastal Suitable Finish (EPM): No

# **DIMENSIONS**

Height: 32"

Width/Diameter: 17.5"
Minimum Height: 35.5"
Maximum Height: 88.5"
Canopy/Backplate: 4.75"
Hanging Type: 54" Chain
Product Weight: 22.99lb
Sloped Ceiling Compatible: Yes

Living Finish: No Uplight Only: No

## Shade

Shade 1 Top Width: 17.5" Shade 1 Height: 26.5"