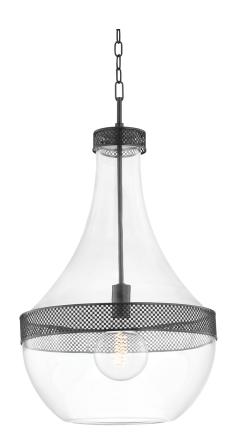

# **HAGEN**

1817-OB

# **DIMENSIONS**

Height: 32"

Width/Diameter: 17.5"
Minimum Height: 35.5"
Maximum Height: 88.5"
Canopy/Backplate: 4.75"
Hanging Type: 54" Chain
Product Weight: 22.99lb
Sloped Ceiling Compatible: Yes

Living Finish: No Uplight Only: No

#### Shade

Shade 1 Top Width: 17.5" Shade 1 Height: 26.5"