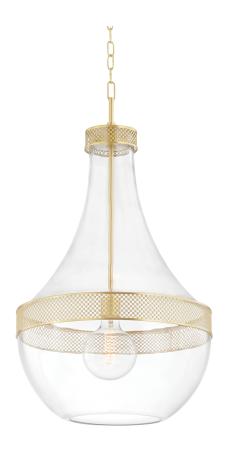

# **HAGEN**

## 1817-AGB

#### AGED BRASS

Coastal Suitable Finish (EPM): No

# **DIMENSIONS**

Height: 32"

Width/Diameter: 17.5" Minimum Height: 35.5" Maximum Height: 88.5" Canopy/Backplate: 4.75" Hanging Type: 54" Chain Product Weight: 22.99lb

Canopy/Backplate Shape: Round Sloped Ceiling Compatible: Yes

## Shade

Shade 1 Top Width: 17.5" Shade 1 Height: 26.5"