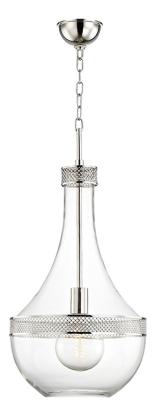

# **HAGEN**

#### 1814-PN

#### POLISHED NICKEL

Coastal Suitable Finish (EPM): No

# **DIMENSIONS**

Height: 29.25"
Width/Diameter: 14"
Minimum Height: 33.25"
Maximum Height: 85.75"
Canopy/Backplate: 4.75"
Hanging Type: 54" Chain
Product Weight: 14lb

Canopy/Backplate Shape: Round Sloped Ceiling Compatible: Yes

### Shade

Shade 1: Glass

Shade 1 Top Width: 3.25" Shade 1 Bottom L/W: 0" / 6.5"

Shade 1 Height: 23"

Replacement Glass Item #(s): GLS-001814