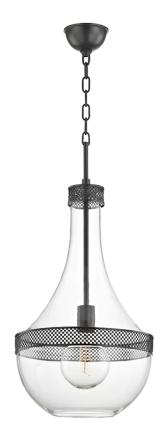

# HAGEN 1814-OB

# FINISHES

OLD BRONZE Coastal Suitable Finish (EPM): No

## DIMENSIONS

Height: 29.25" Width/Diameter: 14" Minimum Height: 33.25" Maximum Height: 85.75" Canopy/Backplate: 4.75" Hanging Type: 54" Chain Product Weight: 14lb Canopy/Backplate Shape: Round Sloped Ceiling Compatible: Yes Living Finish: No Uplight Only: No

#### Shade

Shade 1: Glass Shade 1 Top Width: 3.25" Shade 1 Bottom L/W: 0" / 6.5" Shade 1 Height: 23" Replacement Glass Item #(s): GLS-001814

#### ELECTRICAL

Bulb 1

CU USTED

Bulb Included: No Socket: E26 Medium Base Bulb Type: G40 Max Wattage: 60 Bulb Quantity: 1 Bulb Included: No Wire Length: 120" Gem Box Required (2"x3"): No Dark Sky: No