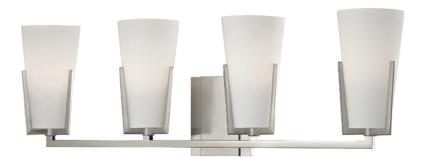

# **UPTON**

# **DIMENSIONS**

Height: 8.75"

Width/Diameter: 26.25" Product Weight: 6lb Extension: 5.25" Top to Center: 6"

Canopy/Backplate Shape: Rectangle Sloped Ceiling Compatible: No

Living Finish: No Uplight Only: Yes

## Shade

Shade 1: Glass

Shade 1 Finish: Acid Etched Shade 1 Top Width: 4" Shade 1 Bottom L/W: 0" / 2.5" Shade 1 Height: 6.75"

Replacement Glass Item #(s): GLS-001801-T