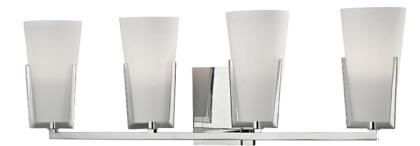

# **UPTON**

1804-PC

#### POLISHED CHROME

Coastal Suitable Finish (EPM): No

#### **DIMENSIONS**

Height: 8.75"

Width/Diameter: 26.25" Product Weight: 6lb Extension: 5.25" Top to Center: 6"

Canopy/Backplate Shape: Rectangle Sloped Ceiling Compatible: No

Living Finish: No Uplight Only: Yes

#### Shade

Shade 1: Glass

Shade 1 Finish: Acid Etched Shade 1 Top Width: 4" Shade 1 Bottom L/W: 0" / 2.5"

Shade 1 Height: 6.75"

Replacement Glass Item #(s): GLS-001801-T