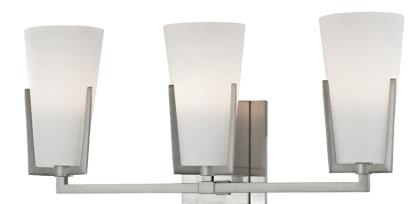

# **UPTON**

# **DIMENSIONS**

Height: 8.5" Width/Diameter: 19" Product Weight: 5lb Extension: 5.25" Top to Center: 6"

Canopy/Backplate Shape: Rectangle Sloped Ceiling Compatible: No

Living Finish: No Uplight Only: Yes

## Shade

Shade 1: Glass

Shade 1 Finish: Acid Etched Shade 1 Top Width: 4" Shade 1 Bottom L/W: 0" / 2.5" Shade 1 Height: 6.75"

Replacement Glass Item #(s): GLS-001801-T

# **ELECTRICAL**

Bulb Included: No Socket: G9 Max Wattage: 50 Bulb Quantity: 3 Bulb Included: No Wire Length: 120" Switch Type: N/A

Gem Box Required (2"x3"): No

Dark Sky: No