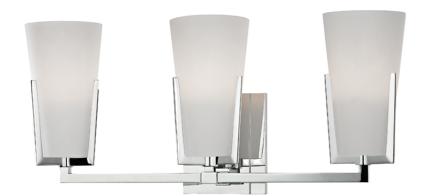

# **UPTON**

1803-PC

#### POLISHED CHROME

Coastal Suitable Finish (EPM): No

#### **DIMENSIONS**

Height: 8.5" Width/Diameter: 19" Product Weight: 5lb Extension: 5.25" Top to Center: 6"

Canopy/Backplate Shape: Rectangle Sloped Ceiling Compatible: No

Living Finish: No Uplight Only: Yes

#### Shade

Shade 1: Glass

Shade 1 Finish: Acid Etched Shade 1 Top Width: 4" Shade 1 Bottom L/W: 0" / 2.5"

Shade 1 Height: 6.75"

Replacement Glass Item #(s): GLS-001801-T